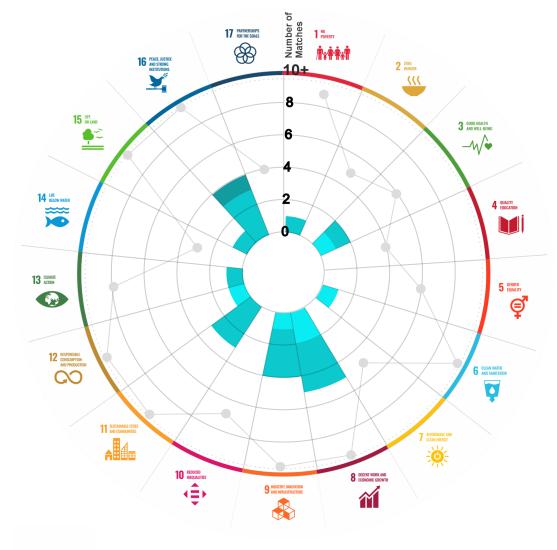

# **PROJECT SUSTAINABILITY SHEET**

PROJECT: 0025 Maintenance and Conservation of Matehuala-Saltillo Highway

| SECTOR:                                                                                                                                                                                                                                                                                                                                                                                                                                                                                                                                                                                                                                                                                                                                                                                                                                                                                                                                                                                                                                                                                                                                                                                                                                                                                                                                                                                                                                                                                                                                                                                                                                                                                                                                                                                                                                                                                                                                                                                                                                                                                                                        | SUBSECTOR:                                  | STAGE ANALYZED:                  | YEAR OF UPDATE:                                                                                |
|--------------------------------------------------------------------------------------------------------------------------------------------------------------------------------------------------------------------------------------------------------------------------------------------------------------------------------------------------------------------------------------------------------------------------------------------------------------------------------------------------------------------------------------------------------------------------------------------------------------------------------------------------------------------------------------------------------------------------------------------------------------------------------------------------------------------------------------------------------------------------------------------------------------------------------------------------------------------------------------------------------------------------------------------------------------------------------------------------------------------------------------------------------------------------------------------------------------------------------------------------------------------------------------------------------------------------------------------------------------------------------------------------------------------------------------------------------------------------------------------------------------------------------------------------------------------------------------------------------------------------------------------------------------------------------------------------------------------------------------------------------------------------------------------------------------------------------------------------------------------------------------------------------------------------------------------------------------------------------------------------------------------------------------------------------------------------------------------------------------------------------|---------------------------------------------|----------------------------------|------------------------------------------------------------------------------------------------|
| Transport                                                                                                                                                                                                                                                                                                                                                                                                                                                                                                                                                                                                                                                                                                                                                                                                                                                                                                                                                                                                                                                                                                                                                                                                                                                                                                                                                                                                                                                                                                                                                                                                                                                                                                                                                                                                                                                                                                                                                                                                                                                                                                                      | Highways / bridges                          | Execution                        | 2020                                                                                           |
| This section aims to present the present t | potential alignment of the infrastructure p | roject with the 17 Sustainable 1 | . ALIGNMENT BY SUBSECTOR                                                                       |
|                                                                                                                                                                                                                                                                                                                                                                                                                                                                                                                                                                                                                                                                                                                                                                                                                                                                                                                                                                                                                                                                                                                                                                                                                                                                                                                                                                                                                                                                                                                                                                                                                                                                                                                                                                                                                                                                                                                                                                                                                                                                                                                                | 2030 Agenda. The relevance of this exer     | •                                | 9 INDUSTRY, INNOVATION<br>11 SUSTAINABLE CITIES<br>AND INFRASTRUCTURE<br>11 SUSTAINABLE CITIES |

Development Goals (SDGs) of the 2030 Agenda. The relevance of this exercise resides in that it provides information to the actors of the infrastructure ecosystem for decision-making in investment that considers and promotes sustainable development.

### 2. ALIGNMENT BY SDG

Explanation of the alignment of the sustainability criteria and the SDGs.

TIER 2

The tonality of the bars represents the level of detail of

the information available from the IDB criteria and its

potential alignment for each SDG, based on the scale:

Number of times the project information coincides with the alignment of the IDB criteria and the SDGs.

Approximate reference to the number of maximum alignments a project can have between the IDB criteria and the targets of the SDGs.

N.A., TIER 1, TIER 2 or TIER 3.