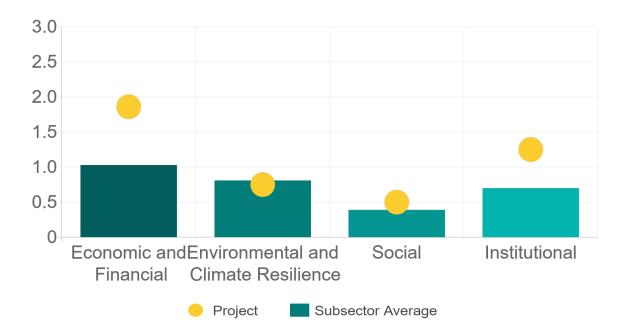

# Comparison of this project vs other projects of the same subsector

(Number of projects included: 63)

Methodological framework defined by the Inter-American Development Bank (IDB)

View